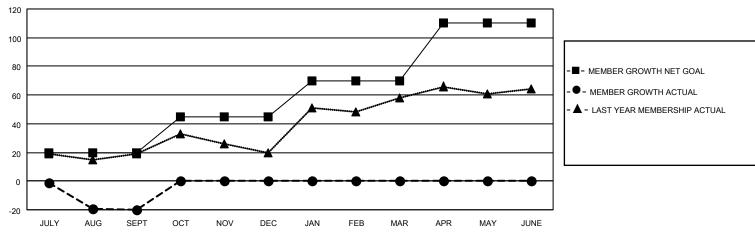

#### GOALS AND ACTUAL MEMBERS CUMULATIVE

| DROPPED CLUBS: 0 |    | 16 CLUBS OF 51 ADDED 1 OR<br>MORE NEW MEMBERS | GENDER DISTRIBUTION                |                                |  |
|------------------|----|-----------------------------------------------|------------------------------------|--------------------------------|--|
|                  |    | NORE NEW MEMBERS                              | MALE<br>FEMALE                     | 1,377 (71.76%)<br>542 (28.24%) |  |
| DROPPED MEMBERS  |    |                                               | NON BINARY<br>PREFER NOT TO ANSWER | 0 (0.00%)                      |  |
| DECEASED         | 6  |                                               | THE ER NOT TO ANOWER               | 0 (0.0070)                     |  |
| CLUB CANCELLED   | 0  | CLICK HERE FOR CUMULATIVE                     | TOTAL FAMILY UNIT MEMBERS          | 341                            |  |
| OTHER            | 45 | MEMBERSHIP DATA                               |                                    |                                |  |
| TOTAL            | 51 |                                               | FAMILY MEMBERS PAYING HAI          | LF DUES 176                    |  |

Results as of: 9/30/2022